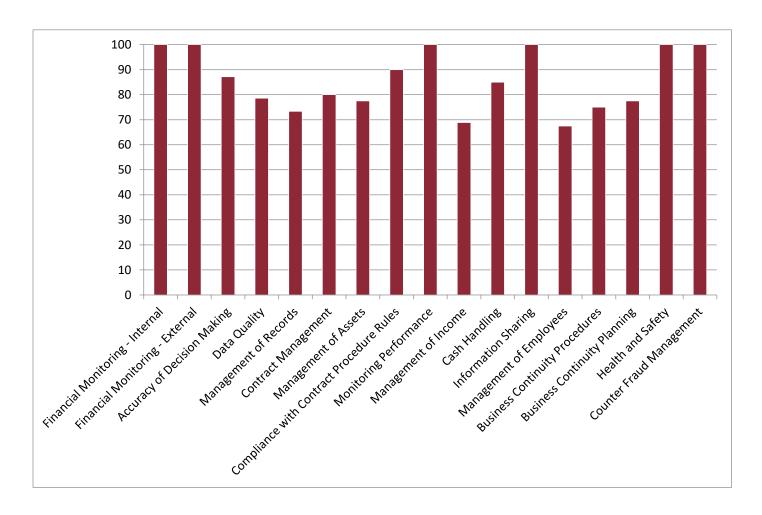

#### **Trend Analysis**

2.4 Below is a graph demonstrating the level of compliance across a number of themed tests. The majority of areas are shown as Substantial Assurance (70%) with 2 areas just below this level (Management of Income and Management of Employees). As these are only marginally below the substantial assurance level they require monitoring but no action at this time.